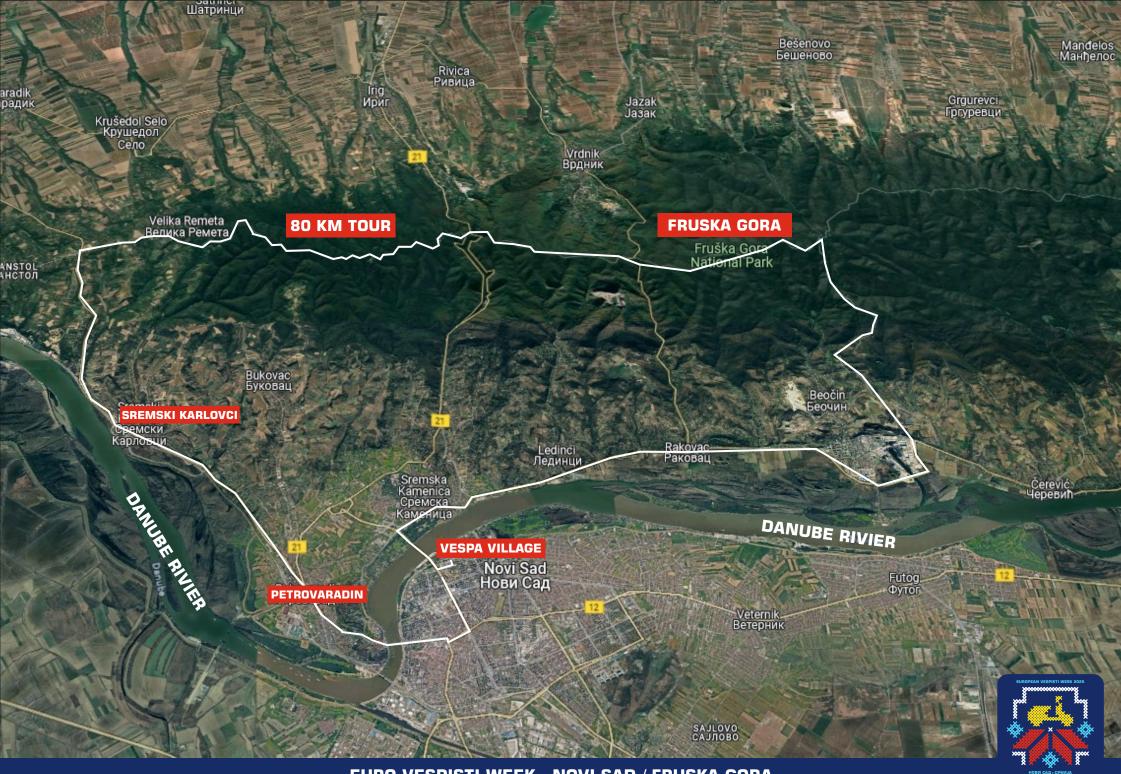

### TURISTIC TOURS: PLANED FOR THURSDAY AND FRIDAY TO

Half Day Tours: Vine and monasteries around Fruska gora and Sremski Karlovci.

Full Day Tours : To city od Sremska Mitorvica old roman city - Sirmium and Zeravica industrial museum.

### FRUŠKA GORA NATIONAL PARK'S:

Explore Fruška Gora National Park's rich history and culture. This park is a must-visit spot from Novi Sad. It's famous for its beautiful nature, amazing historical places, and cultural spots. The park's monasteries stand out in its peaceful surroundings. They were built centuries ago and symbolize history and faith. Walking through these ancient buildings tells many tales. These sacred sites provide insight into Serbian spirituality and ancient traditions.