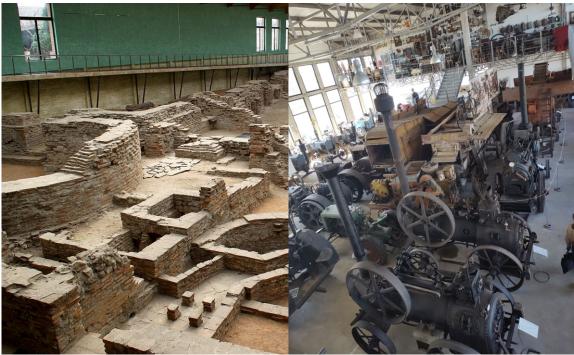

### TURISTIC TOURS: PLANED FOR THURSDAY AND FRIDAY TO

Half Day Tours: Vine and monasteries around Fruska gora and Sremski Karlovci.

Full Day Tours : To city od Sremska Mitorvica old roman city - Sirmium and Zeravica industrial museum.