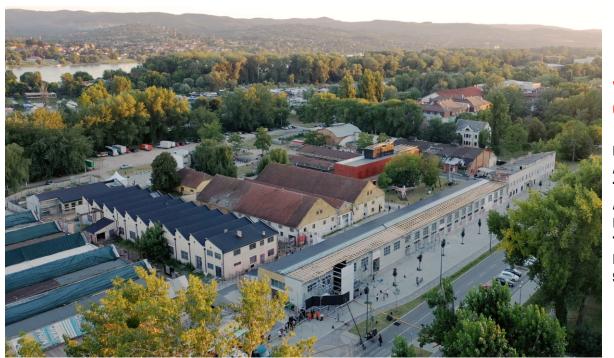

# VESPA VILLAGE / STREET VIEW CREATIVE DISTRICT:

Formerly the first planned industrial zone in novi sad,
And today an urban center of contemporary creativity,
The district is an area that has a turbulent past,
And decisive moments for the city.
It is in this space, which extends to 11,000 square meters,
That the testimony of past times meets the
Living pulse of creativity, replacing the long-forgotten
Sound of machines with new rhythms of artistic creation.