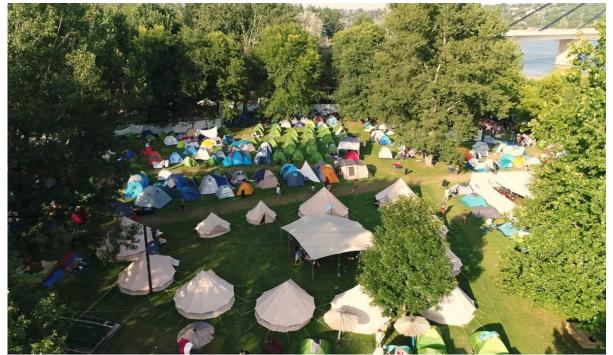

# VESPA CAMP / STREET VIEW CITY BEACH - STRAND:

Placed on a banks of danube river. Strand as a city main Beach is home to camp that we planed for you. Entrance to camp is next to vespa village only 50 meters Away.