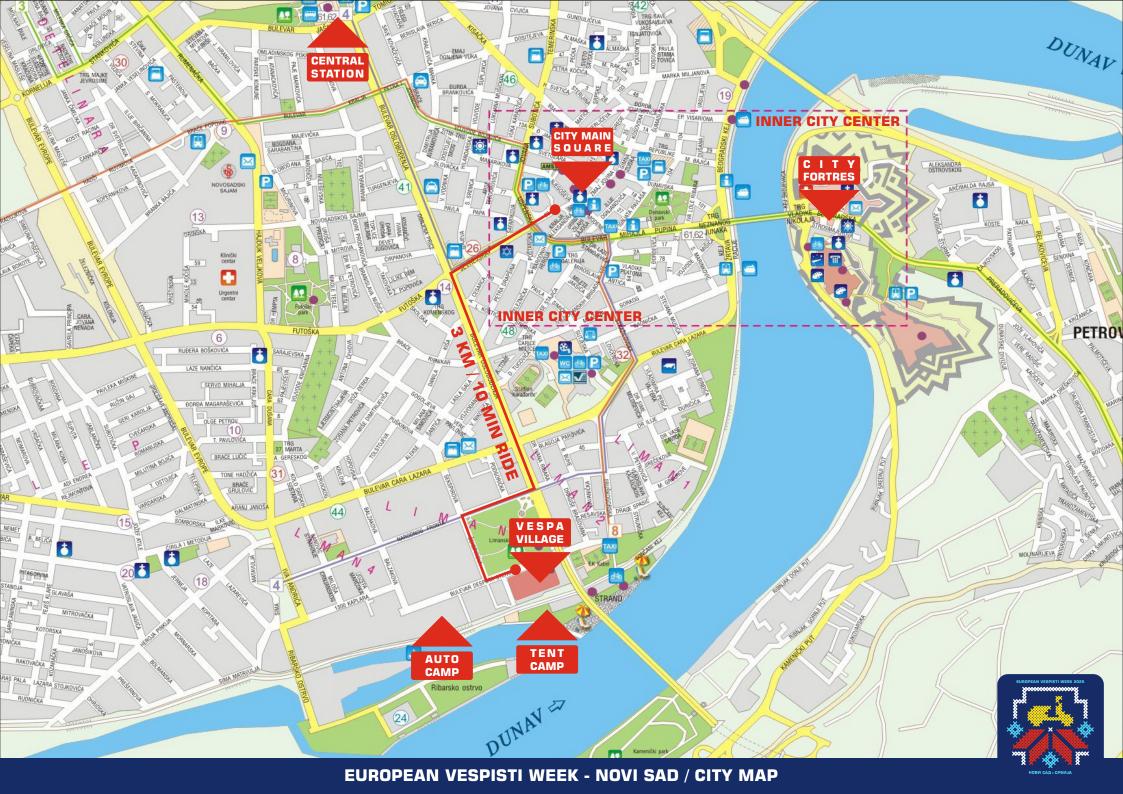

# VESPA VILLAGE / STREET VIEW CREATIVE DISTRICT:

Formerly the first planned industrial zone in novi sad,
And today an urban center of contemporary creativity,
The district is an area that has a turbulent past,
And decisive moments for the city.
It is in this space, which extends to 11,000 square meters,
That the testimony of past times meets the
Living pulse of creativity, replacing the long-forgotten
Sound of machines with new rhythms of artistic creation.

# VESPA CAMP / STREET VIEW CITY BEACH - STRAND:

Placed on a banks of danube river. Strand as a city main Beach is home to camp that we planed for you. Entrance to camp is next to vespa village only 50 meters Away.