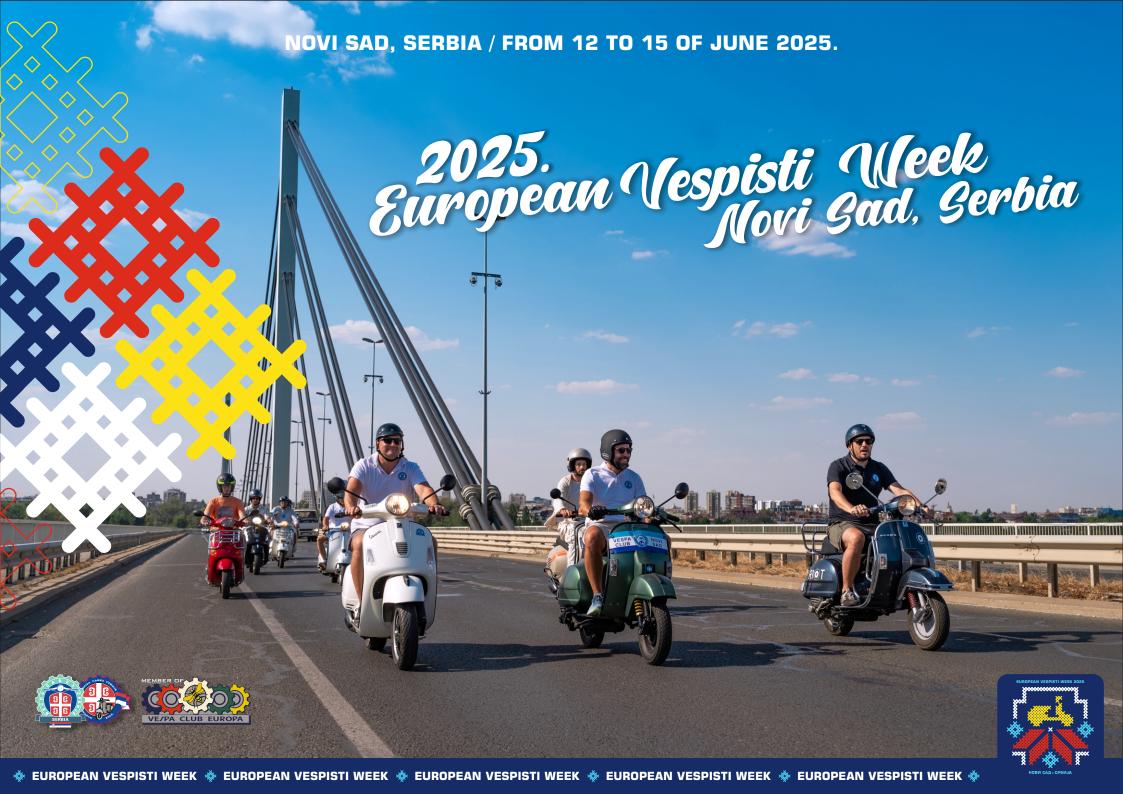

# VESPA VILLAGE / STREET VIEW CREATIVE DISTRICT:

Formerly the first planned industrial zone in novi sad,
And today an urban center of contemporary creativity,
The district is an area that has a turbulent past,
And decisive moments for the city.
It is in this space, which extends to 11,000 square meters,
That the testimony of past times meets the
Living pulse of creativity, replacing the long-forgotten
Sound of machines with new rhythms of artistic creation.