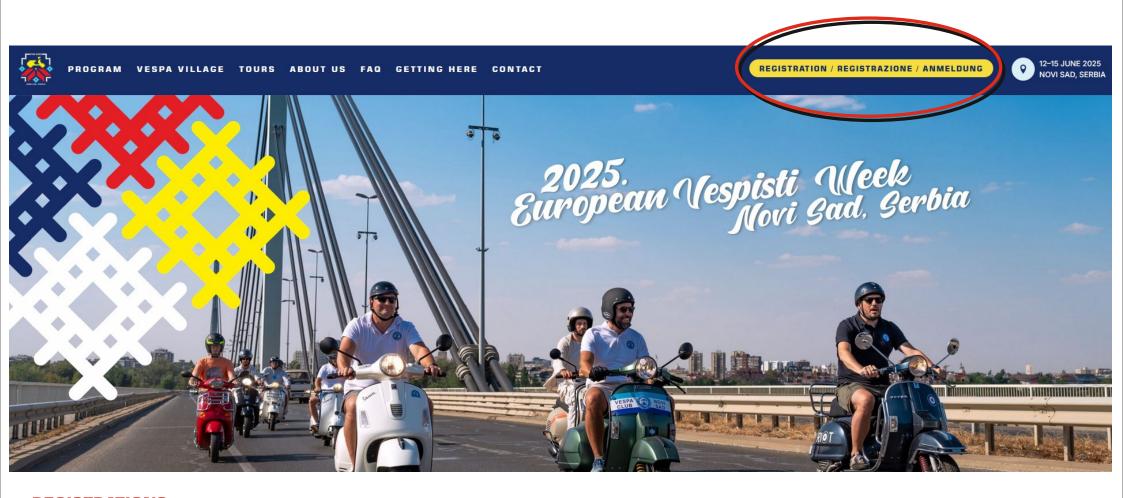

### **REGISTRATIONS:**

WEB SITE: EVW2025.COM ( REGISTRATIONS LINK TO VC EUROPA WEB-SITE )

**OPEN UNTIL THE END OF FEBRUARY OR 2.000 PERSONS LIMIT** 

REGISTRATION FEE IS 80 EUROS PER PERSON / PAYMENTS IN EURO AND THE SENDER WILL BEAR THE BANK AND TRANSACTION FEES.

**NO LITE TICKETS** 

TICKETS COULD BE TRANSFERRED TO ANOTHER CLUB MEMBER WITH NO OPTION OF CHANGING APPLICATION DETAILS

DAILY TICKETS ARE 30 EURO PER PERSON FOR ONE DAY

KIDS UP TO 14 YEARS ARE FREE OF CHARGE FOR ENTERING THE VESPA VILLAGE