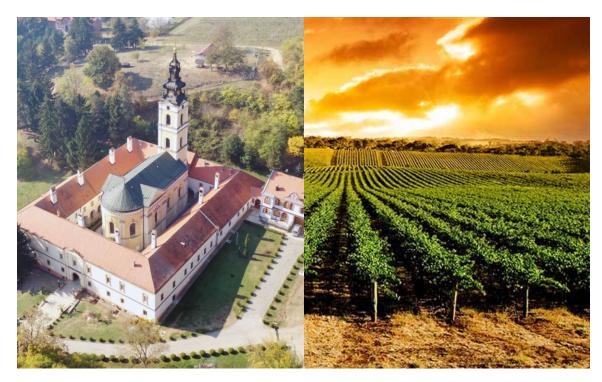

### FRUŠKA GORA NATIONAL PARK'S:

Explore Fruška Gora National Park's rich history and culture. This park is a must-visit spot from Novi Sad. It's famous for its beautiful nature, amazing historical places, and cultural spots. The park's monasteries stand out in its peaceful surroundings. They were built centuries ago and symbolize history and faith. Walking through these ancient buildings tells many tales. These sacred sites provide insight into Serbian spirituality and ancient traditions.

### TURISTIC TOURS: PLANED FOR THURSDAY AND FRIDAY TO

Half Day Tours: Vine and monasteries around Fruska gora and Sremski Karlovci.

Full Day Tours : To city od Sremska Mitorvica old roman city - Sirmium and Zeravica industrial museum.