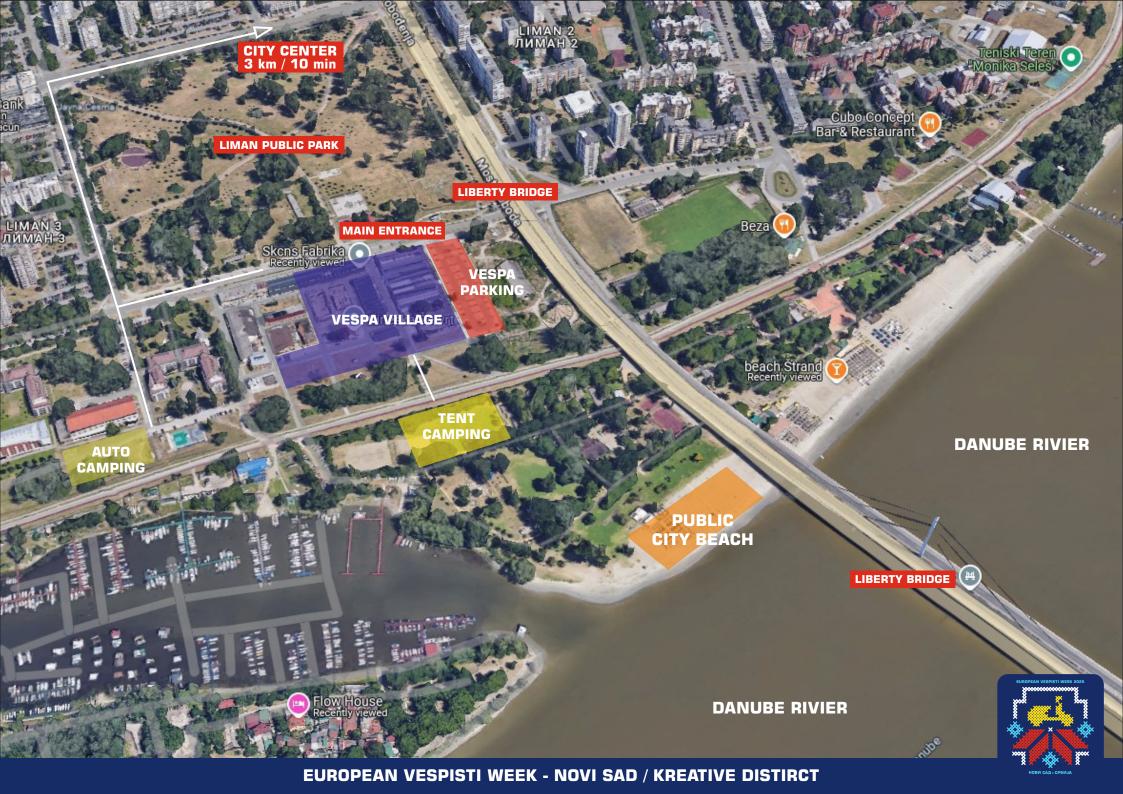

# VESPA VILLAGE / STREET VIEW CREATIVE DISTRICT:

Formerly the first planned industrial zone in novi sad,
And today an urban center of contemporary creativity,
The district is an area that has a turbulent past,
And decisive moments for the city.
It is in this space, which extends to 11,000 square meters,
That the testimony of past times meets the
Living pulse of creativity, replacing the long-forgotten
Sound of machines with new rhythms of artistic creation.

# VESPA CAMP / STREET VIEW CITY BEACH - STRAND:

Placed on a banks of danube river. Strand as a city main Beach is home to camp that we planed for you. Entrance to camp is next to vespa village only 50 meters Away.