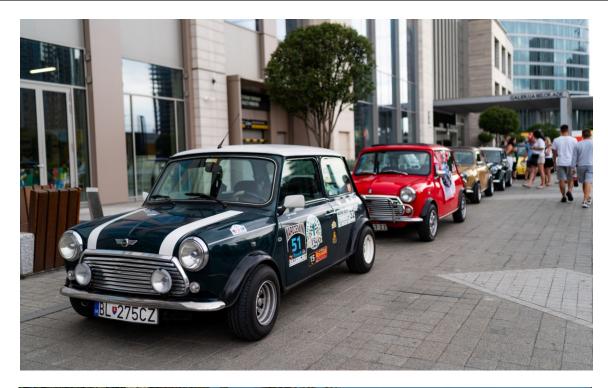

So the Vespa community in Serbia has a brotherly relationship among friends with the Mini Morris Club of Serbia, to which we are connected through joint rides and actions.

There for the decision is to join us on Saturday for a ride around Novi Sad and be our guests in the Vespa Village.

Visitors and participants of EWV 025 will be able to enjoy these classics for a good part of the day in addition to their classic Vespas that they will bring to Novi Sad.